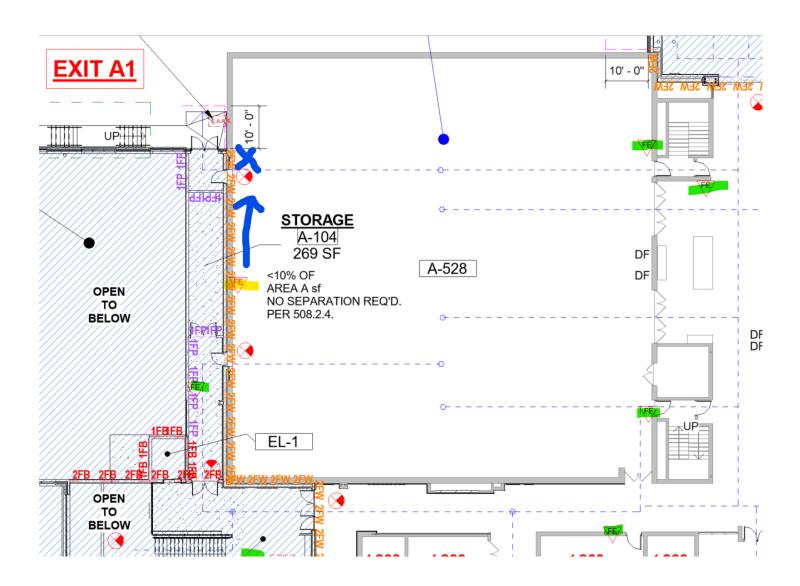

#### (no subject)

Kurt Peeters <KPeeters@hoffman.net>
To: Melanie Oppor <moppor@manawaschools.org>
Cc: Matt McGregor <mamcgregor@hoffman.net>

Fri, May 28, 2021 at 10:42 AM

Hi Melanie,

Since you have a fire extinguisher right outside the gym's West exit door in the new corridor, I would suggest moving the fire extinguisher toward the North near the other exit door. I marked the location with a blue X below. Keep it at least 1 foot away from the door frame.

Let me know if this is possible.