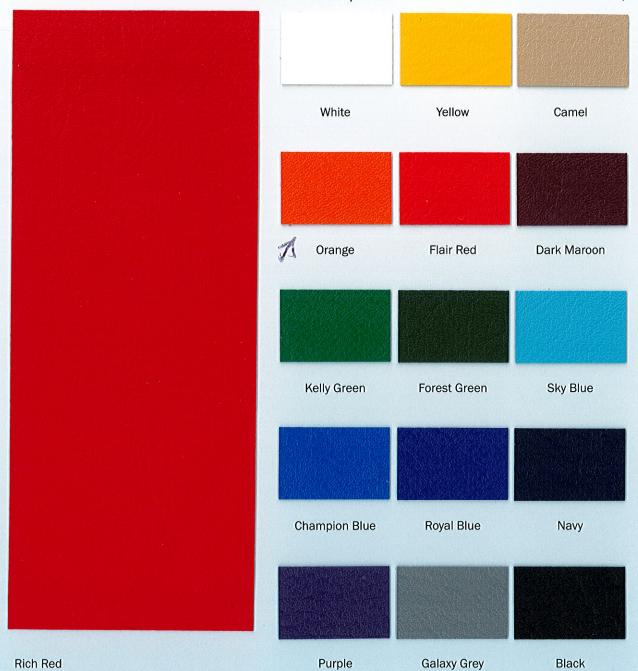

| Qty | SKU<br>Number      | Item Name                                                                                             | Unit Price | Shipping | Ext. Price |
|-----|--------------------|-------------------------------------------------------------------------------------------------------|------------|----------|------------|
|     |                    |                                                                                                       |            |          |            |
| 1   | Cutout             | Wall Pad Cutout<br>Red                                                                                | 68.40      | 0.00     | 68.40      |
| 8   | SPLLC-<br>Custom   | Wall Pad Custom<br>Red<br>Graphics Printed on 4 Center Pads on Two Walls                              | 99.37      | 0.00     | 794.96     |
| 2   | SPLLC-<br>Custom   | Wall Pad Custom<br>Red<br>Safety Wall Pad 7 Ft WBLipTB ASTM Custom - Each at<br>24.5 x 80             | 124.14     | 0.00     | 248.28     |
| 4   | SPad-<br>7ftCustom | Safety Wall Pad 7 Ft WBLipTB ASTM Custom<br>Red<br>Each at 80 in H and 2 at 22 in W and 2 at 9.5 in W | 89.40      | 0.00     | 357.60     |
| 12  | SPad-<br>2x7WBLPTB | Safety Wall Pad 2x7 Ft x 2 Inch WBLipTB ASTM Red                                                      | 89.40      | 550.97   | 1072.80    |